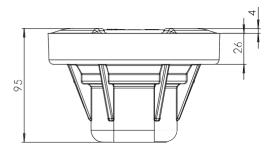

### **KEY FEATURES**

Suitable for regular traffic areas of heavy vehicles

Ideal for use with traffic control devices

Low profile with only 4mm of maximum height above road surface

High mechanical resistance: up to 160 Tons

### MECHANICAL FEATURES

Material

Bottom Part: Aluminum Top Part: Hard stainless steel league with good corrosion resistance and polycarbonate window

Mechanical Resistance Up to 160 Tons

Weight 2,2 Kg

Protection Index IP68, IK10

**Dimensions** Ø144 x 95 mm