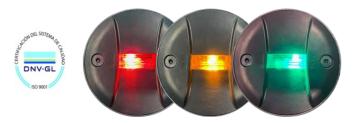

# Hardwired Road Stud with Red, Amber and Green Power Led's

# LED'S CONFIGURATION Unidirectional or bidirectional

### OPTICAL FEATURES Led Quantity

3 Led's (Unidirectional) 6 Led's (Bidirectional)

Led Type Power Led

Led Colors Red, Green and Amber

Viewing Angle